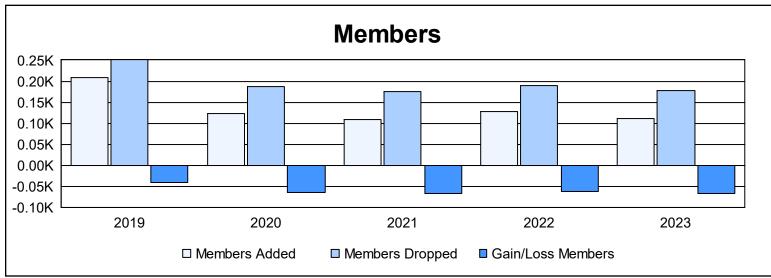

District 2 T2

As of June 2023 Cumulative

| Year      | New<br>Clubs | Dropped<br>Clubs | Gain/<br>Loss<br>Clubs | New<br>Members | Charter<br>Members | Reinstate<br>Members | Transfer<br>Members | Total<br>Member<br>Added | Total<br>Members<br>Dropped | Gain/<br>Loss<br>Members |
|-----------|--------------|------------------|------------------------|----------------|--------------------|----------------------|---------------------|--------------------------|-----------------------------|--------------------------|
| 2018-2019 | 2            | 1                | 1                      | 143            | 54                 | 1                    | 11                  | 209                      | 250                         | -41                      |
| 2019-2020 | 0            | 0                | 0                      | 111            | 0                  | 3                    | 8                   | 122                      | 186                         | -64                      |
| 2020-2021 | 0            | 4                | -4                     | 94             | 2                  | 1                    | 11                  | 108                      | 176                         | -68                      |
| 2021-2022 | 0            | 3                | -3                     | 124            | 0                  | 2                    | 1                   | 127                      | 190                         | -63                      |
| 2022-2023 | 0            | 4                | -4                     | 91             | 0                  | 3                    | 16                  | 110                      | 178                         | -68                      |
| Average   | 0            | 2                | -2                     | 113            | 11                 | 2                    | 9                   | 135                      | 196                         | -61                      |